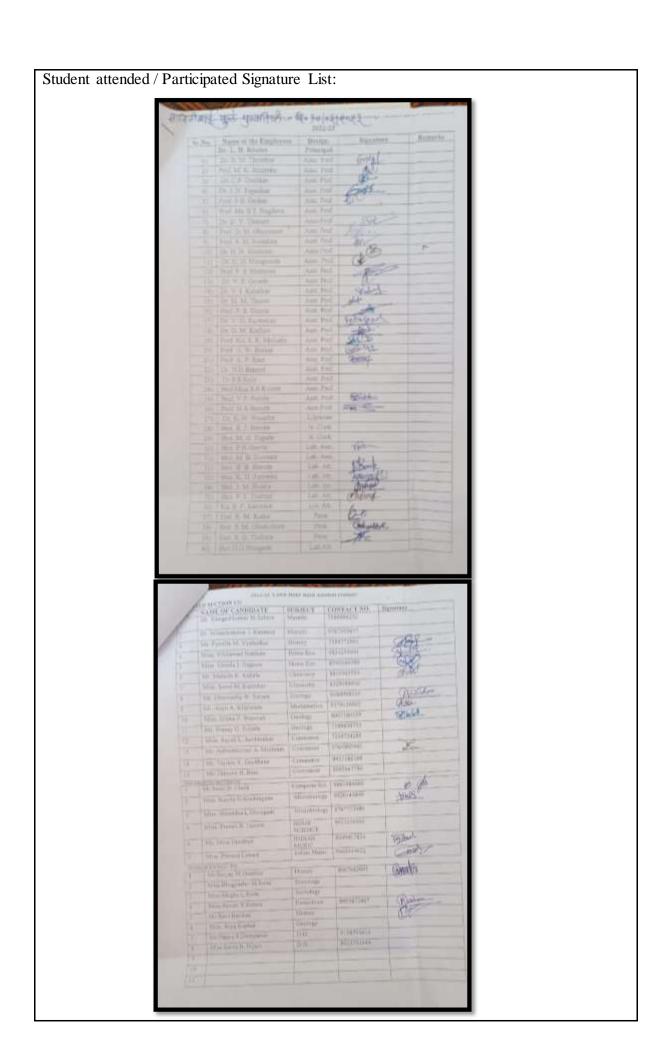

ीन भौतिकशास्त्र विभागाचे प्रमुख प्रा. डॉ. माई पंजवानी वाणिज्य महाविद्यालय रमेश ठाँबरे, प्रा. हाँ. झानेश्वर ठाकरे

व राष्ट्रीय सेवा योजना विभागाच्या यावेळी प्रा. मोहन रामटेके, प्रा दिलीप संयुक्त विद्यमाने सावित्रीमाई फुले घोनमोडे, हॉ. छगन मुगमोडे, प्रा. पराग स्मृतिदिनानिमित्त आदराजली अर्पित मेश्राम डॉक्टर, प्रा. डॉ. मनोज ठवरे, अध्यक्षस्थानी प्रा. हॉ. विजय गोरहे. हॉ. वसंता उपप्राचार्य डॉ. चंद्रकांत डोलींकर होते. कहालकर, प्रा. विभावारी नखाते, प्रा. यावेळी कार्यक्रमस्यकी महिला सुरक्षा अमिला गजपुरे, प्रा. गणानन बोरकर, समितीच्या डॉ. सीमा नागदेवे, प्रा. प्रा. डॉ. नरेज बनसोड तसेच स्नेहा मोहर्ले, प्रा. कविता खोजागडे, महाविद्यालयातील सर्व प्राच्यापक, प्रा. मीना उपाध्ये, सांस्कृतिक विमागाचे प्राध्यायिका, जिसकेतर कर्मसारी आणि प्रा. शशिकांत गेंहाम, राष्ट्रीय सेवा सर्व शाखेतील विद्यार्थी उपस्थित होते.