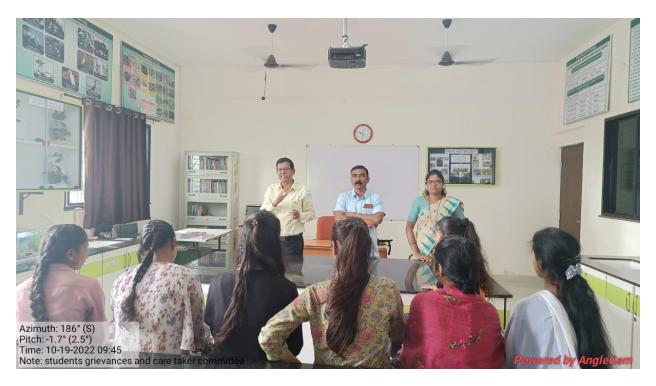

# Students' Welfare and Discipline Committee Students' Grievances Redressal Cell

**Session-2022-23** 

### Report

The cell functions to look into the grievances lodged by any student. Students may approach the cell to voice their grievances regarding academic matters and non-academic. Any form of discontent or dissatisfaction on the part of the students can be informed to the cell. Anyone with a genuine grievance may approach the Co-ordinator or member of the Students' Grievance cell. The cell then redresses the grievances promptly and judiciously. As a result of this mechanism, the institute has pleasant ambient atmosphere and good work culture with in-built goodwill and mutual understanding among the students.

### **Committee Members:**

| Name              | Designation  | Signature and Date |
|-------------------|--------------|--------------------|
| Dr. C.P.Dorlikar  | Co-ordinator | Palan              |
| Dr. D.V. Thakare  | Member       |                    |
| Prof. G.W. Borkar | Member       | GRENIZ.            |