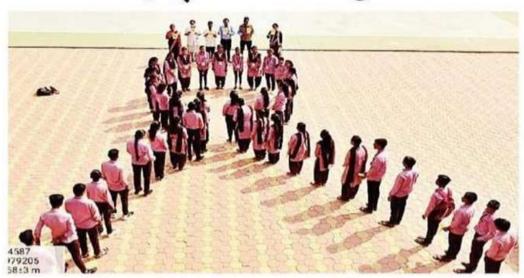

Guideline delivered by committee chairman Dr. C. P. Dorlikar, Prof. Kumare and Dr. Papadkar under care taker committee

Up-down students were present in Zoology lab for the programe