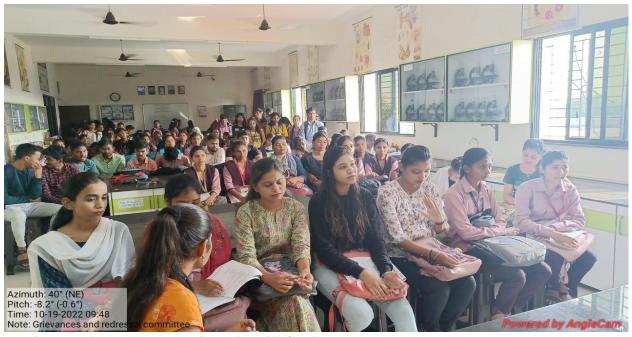

# Students' Welfare and Discipline Committee Students' Grievances Redressal Cell

**Session-2022-23** 

### Report

The cell functions to look into the grievances lodged by any student. Students may approach the cell to voice their grievances regarding academic matters and non-academic. Any form of discontent or dissatisfaction on the part of the students can be informed to the cell. Anyone with a genuine grievance may approach the Co-ordinator or member of the Students' Grievance cell. The cell then redresses the grievances promptly and judiciously. As a result of this mechanism, the institute has pleasant ambient atmosphere and good work culture with in-built goodwill and mutual understanding among the students.

### **Committee Members:**

| Name              | Designation  | Signature and Date |
|-------------------|--------------|--------------------|
| Dr. C.P.Dorlikar  | Co-ordinator | Palan              |
| Dr. D.V. Thakare  | Member       |                    |
| Prof. G.W. Borkar | Member       | GRENIZ.            |