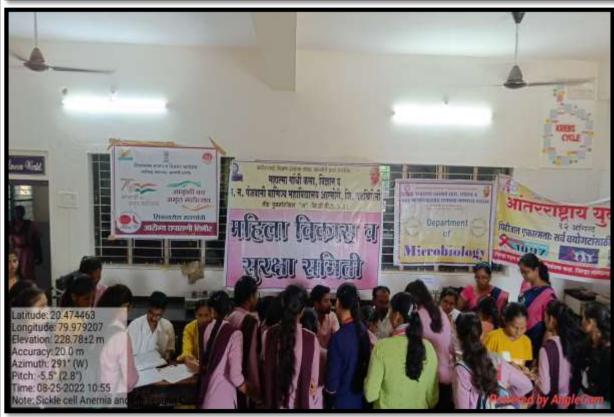

# Annual Report Women Empowerment and Development Committee

# The Women Development and empowerment Committee for the academic session 2022-2023, is as follows.

| Sr. No. | Name                                                               | Designation |
|---------|--------------------------------------------------------------------|-------------|
| 1       | Principal, Dr. L.H. Khalsa                                         | Chairperson |
| 2       | Prof. S. B. Kumre                                                  | Coordinator |
| 3       | <ol> <li>Dr. S. T. Nagdeve</li> <li>Prof. S. K. Mohurle</li> </ol> | Members     |